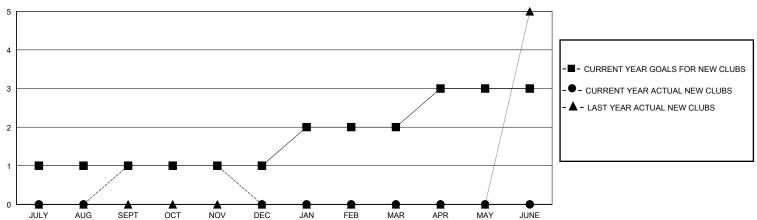

## District 4 L2

GMT: LOCATION CALIFORNIA GMT CA

| •             |               |             |               |                       |                        |                         | •                                                  |  |
|---------------|---------------|-------------|---------------|-----------------------|------------------------|-------------------------|----------------------------------------------------|--|
|               | Club          | s           |               | Members               |                        |                         |                                                    |  |
|               | RESULTS FOR   | R 2024-2025 |               | RESULTS FOR 2024-2025 |                        |                         |                                                    |  |
| QUARTER       | NEW CLUB GOAL | NEW CLUBS   | DROPPED CLUBS | QUARTER MEME          | BER GROWTH NET<br>GOAL | MEMBER GROWTH<br>ACTUAL | DROPPED<br>MEMBERS ACTUAL<br>(including transfers) |  |
| JULY/AUG/SEPT | 1             | 1           | 1             | JULY/AUG/SEPT         | 70                     | 127                     | 82                                                 |  |
| OCT/NOV/DEC   | 0             | 0           | 2             | OCT/NOV/DEC           | 70                     | 26                      | 43                                                 |  |
| JAN/FEB/MAR   | 1             | 0           | 0             | JAN/FEB/MAR           | 70                     | 0                       | 0                                                  |  |
| APR/MAY/JUNE  | 1             | 0           | 0             | APR/MAY/JUNE          | 70                     | 0                       | 0                                                  |  |

## GOALS AND ACTUAL NEW CLUBS CUMULATIVE