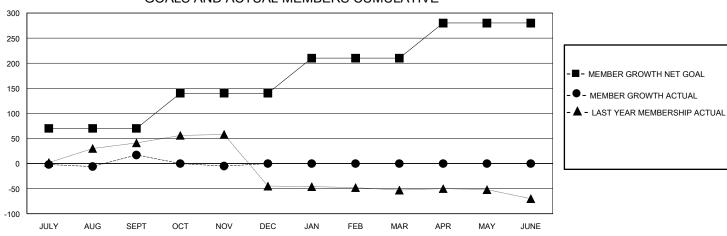

## District 4 L2

GMT: LOCATION CALIFORNIA GMT CA

| •             |               |             |               |                       |                        |                         | •                                                  |  |
|---------------|---------------|-------------|---------------|-----------------------|------------------------|-------------------------|----------------------------------------------------|--|
|               | Club          | s           |               | Members               |                        |                         |                                                    |  |
|               | RESULTS FOR   | R 2024-2025 |               | RESULTS FOR 2024-2025 |                        |                         |                                                    |  |
| QUARTER       | NEW CLUB GOAL | NEW CLUBS   | DROPPED CLUBS | QUARTER MEME          | BER GROWTH NET<br>GOAL | MEMBER GROWTH<br>ACTUAL | DROPPED<br>MEMBERS ACTUAL<br>(including transfers) |  |
| JULY/AUG/SEPT | 1             | 1           | 1             | JULY/AUG/SEPT         | 70                     | 127                     | 82                                                 |  |
| OCT/NOV/DEC   | 0             | 0           | 2             | OCT/NOV/DEC           | 70                     | 26                      | 43                                                 |  |
| JAN/FEB/MAR   | 1             | 0           | 0             | JAN/FEB/MAR           | 70                     | 0                       | 0                                                  |  |
| APR/MAY/JUNE  | 1             | 0           | 0             | APR/MAY/JUNE          | 70                     | 0                       | 0                                                  |  |

## GOALS AND ACTUAL MEMBERS CUMULATIVE

| DROPPED CLUBS: 3 |     | 26 CLUBS OF 65 ADDED 1 OR MORE<br>NEW MEMBERS | GENDER DISTRIBUTION             |              |   |
|------------------|-----|-----------------------------------------------|---------------------------------|--------------|---|
|                  |     | NEW MEMBERS                                   | MALE                            | 812 (51.23%) |   |
|                  |     |                                               | FEMALE                          | 770 (48.58%) |   |
| DROPPED MEMBERS  |     |                                               |                                 |              |   |
| DECEASED         | 2   | CLICK HERE FOR CUMULATIVE                     | TOTAL FAMILY UNIT MEMBERS       |              | 0 |
| CLUB CANCELLED   | 34  | MEMBERSHIP DATA                               |                                 | 5.000        | 0 |
| OTHER            | 89  |                                               | FAMILY MEMBERS PAYING HALF DUES |              | U |
| TOTAL            | 125 |                                               |                                 |              |   |